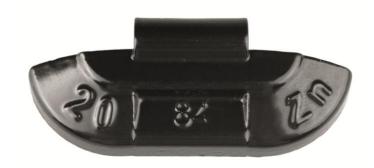

# **CONTRAPPESI A MOLLA TIPO 84 B**

## √ Rivestimento NERO in polvere epossidica

Il rivestimento in polvere epossidica di alta qualità protegge dalla corrosione. Il colore nero e' perfetto per rendere invisibili i contrappesi 84B sui cerchi neri.

### ✓ Montaggio Universale

Grazie alla sua speciale forma, il contrappeso tipo 84 aderisce perfettamente su quasi tutti i cerchi europei, giapponesi e persino su molti veicoli commerciali.

<sup>\*</sup>Tolerance: ± 3 mm

| Tipo di cerchio:      | Ferro (produzione EU, inclusa Francia e Giappone) |  |  |  |
|-----------------------|---------------------------------------------------|--|--|--|
| Tipo di veicoli:      | vetture e trasporto leggero                       |  |  |  |
| Material contrappeso: | Zinco                                             |  |  |  |
| Material clip:        | Ferro zincato                                     |  |  |  |
| Rivestimento:         | polvere epossidica di alta qualita'. Colore NERO. |  |  |  |