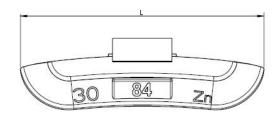

# Specifiche - Contrappesi Tipo 84 B

| _          | Type 84 B |    |    |    |    |    |    |    |    |     |
|------------|-----------|----|----|----|----|----|----|----|----|-----|
| Grammature | 5         | 10 | 15 | 20 | 25 | 30 | 35 | 40 | 45 | 50  |
| L (mm)*    | 13        | 35 | 36 | 47 | 57 | 66 | 77 | 87 | 97 | 107 |

<sup>\*</sup>Tolerance: ± 3 mm

| Tipo di cerchio:      | Ferro (produzione EU, inclusa Francia e Giappone) |  |  |  |
|-----------------------|---------------------------------------------------|--|--|--|
| Tipo di veicoli:      | vetture e trasporto leggero                       |  |  |  |
| Material contrappeso: | Zinco                                             |  |  |  |
| Material clip:        | Ferro zincato                                     |  |  |  |
| Rivestimento:         | polvere epossidica di alta qualita'. Colore NERO. |  |  |  |